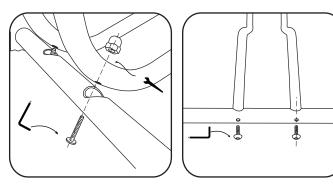

## **PRODUCT ASSEMBLY**

Align the assembly holes, insert the longer screws thru the rear leg tubes and the S connecting tubes, insert the S connecting tubes into the front leg tubes with shortest screws, fasten the screws and cap nuts to fix the tubes. Rotating the anti-slip feet to adjust the level.

Align the assembly holes to assemble hooks and adjust hook height according to the bike frame, fasten the nuts to fix the hooks. Slightly move nut position to adjust the thread length of the hooks at the both sides to balance bike level if need.