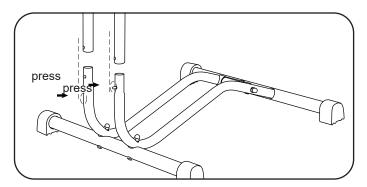

## **PRODUCT ASSEMBLY**

Align the assembly holes, insert the longer screws thru the rear leg tubes and the S connecting tubes, insert the S connecting tubes into the front leg tubes with shortest screws, fasten the screws and cap nuts to fix the tubes. Rotating the anti-slip feet to adjust the level.

According to above graph, put wheel tray to the upper and lower sides of the S Connecting tubes, align the assembly holes, insert the screws from bottom side and fasten them.

No need to fasten screws too tight before position is confirmed.