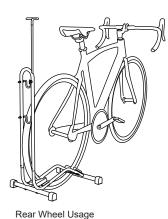

Front Wheel Usage

Insert the U bracket into the main body, press the spring button pins to make them retract into the U bracket, press down the U bracket to let the spring button pins be stuck into the assembly holes.