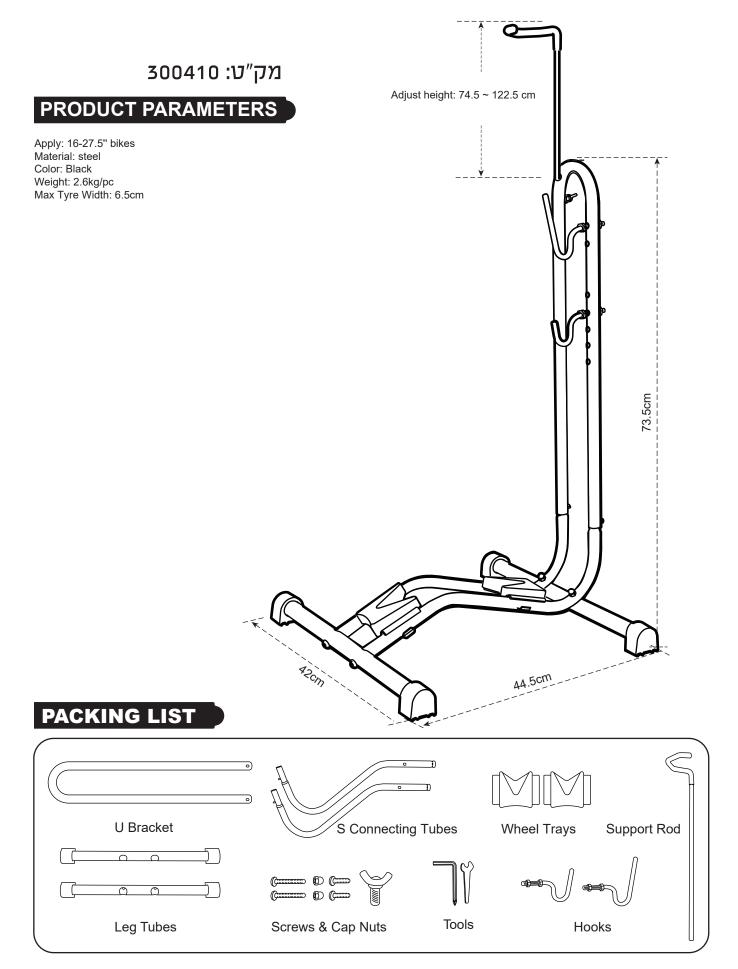

## סתקן חניית אופניים רצפתי סשולב צ ב-ו



## **PRODUCT ASSEMBLY**



Align the assembly holes, insert the longer screws thru the rear leg tubes and the S connecting tubes, insert the S connecting tubes into the front leg tubes with shortest screws, fasten the screws and cap nuts to fix the tubes. Rotating the anti-slip feet to adjust the level.



According to above graph, put wheel tray to the upper and lower sides of the S Connecting tubes, align the assembly holes, insert the screws from bottom side and fasten them.

No need to fasten screws too tight before position is confirmed.



Align the assembly holes to assemble hooks and adjust hook height according to the bike frame, fasten the nuts to fix the hooks. Slightly move nut position to adjust the thread length of the hooks at the both sides to balance bike level if need.