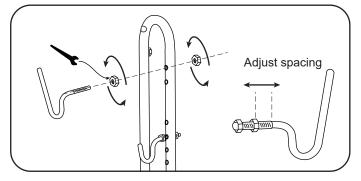

Align the assembly holes to assemble hooks and adjust hook height according to the bike frame, fasten the nuts to fix the hooks. Slightly move nut position to adjust the thread length of the hooks at the both sides to balance bike level if need.

Adjust wheel trays' position along with the arrows' direction according to the bike size, fasten all screws tightly once position is confirmed.

Assemble the support rod with the butterfly screw, adjust height according to the bike size freely.