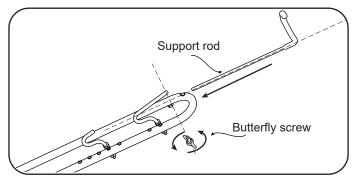

Adjust wheel trays' position along with the arrows' direction according to the bike size, fasten all screws tightly once position is confirmed.

Assemble the support rod with the butterfly screw, adjust height according to the bike size freely.