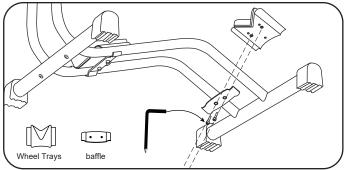

According to above graph, put wheel tray to the upper and lower sides of the S Connecting tubes, align the assembly holes, insert the screws from bottom side and fasten them.

No need to fasten screws too tight before position is confirmed.