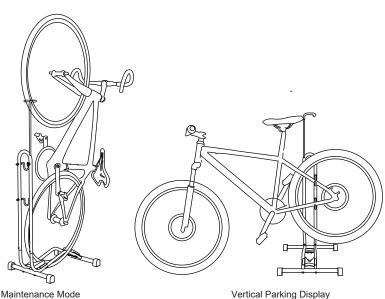

them.

No need to fasten screws too tight before position is confirmed.



Align the assembly holes to assemble hooks and adjust hook height according to the bike frame, fasten the nuts to fix the hooks. Slightly move nut position to adjust the thread length of the hooks at the both sides to balance bike level if need.







Front Wheel Usage



Insert the U bracket into the main body, press the spring button pins to make them retract into the U bracket, press down the U bracket to let the spring button pins be stuck into the assembly holes.



Adjust wheel trays' position along with the arrows' direction according to the bike size, fasten all screws tightly once position is confirmed.



Assemble the support rod with the butterfly screw, adjust height according to the bike size freely.



Vertical Parking Display