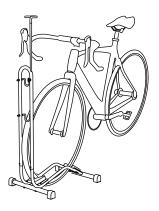

**PRODUCT ASSEMBLY**



Align the assembly holes, insert the longer screws thru the rear leg tubes and the S connecting tubes, insert the S connecting tubes into the front leg tubes with shortest screws, fasten the screws and cap nuts to fix the tubes. Rotating the anti-slip feet to adjust the level.



According to above graph, put wheel tray to the upper and lower sides of the S Connecting tubes, align the assembly holes, insert the screws from bottom side and fasten them.

No need to fasten screws too tight before position is confirmed.



Align the assembly holes to assemble hooks and adjust hook height according to the bike frame, fasten the nuts to fix the hooks. Slightly move nut position to adjust the thread length of the hooks at the both sides to balance bike level if need.







Front Wheel Usage



Insert the U bracket into the main body, press the spring button pins to make them retract into the U bracket, press down the U bracket to let the spring button pins be stuck into the assembly holes.



Adjust wheel trays' position along with the arrows' direction according to the bike size, fasten all screws tightly once position is confirmed.



Assemble the support rod with the butterfly screw, adjust height according to the bike size freely.



Vertical Parking Display