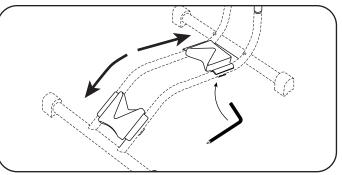

Align the assembly holes to assemble hooks and adjust hook height according to the bike frame, fasten the nuts to fix the hooks. Slightly move nut position to adjust the thread length of the hooks at the both sides to balance bike level if need.